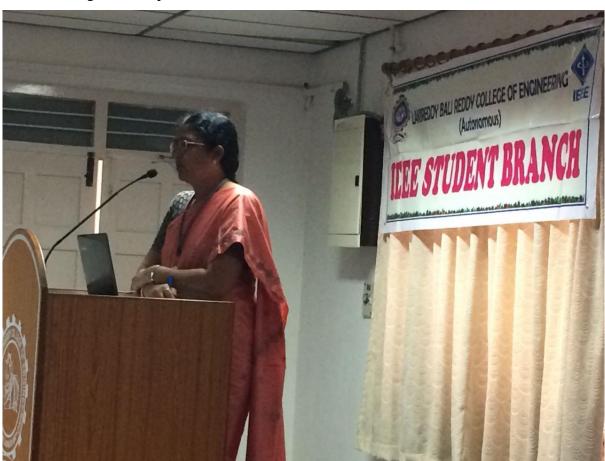

## **IEEE STUDENT BRANCH**

Date:15-7-17

IEEE LBRCE Student Branch Counselor conducted a meeting for New IEEE LBRCE SB Administrative Body Announcement on 15-07-2017(3:00PM to 4:00PM) in EEE Seminar Hall for IEEE Student members. Counselor, Dr.M.Umavani addressed the following points,